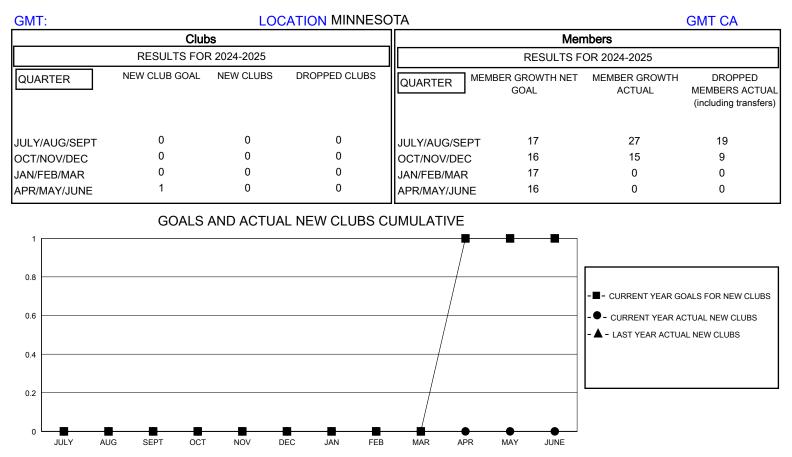

## MONTHLY MEMBERSHIP PROGRESS REPORT

District 5M 11

Results as of: 10/31/2024

GOALS AND ACTUAL MEMBERS CUMULATIVE

| DROPPED CLUBS: 0 |    | 16 CLUBS OF 62 ADDED 1 OR MORE<br>NEW MEMBERS | GENDER DISTRIBUTION                  |                |   |
|------------------|----|-----------------------------------------------|--------------------------------------|----------------|---|
|                  |    |                                               | MALE                                 | 1,057 (68.64%) |   |
|                  |    |                                               | FEMALE                               | 483 (31.36%)   |   |
| DROPPED MEMBERS  |    |                                               |                                      |                |   |
| DECEASED         | 5  | CLICK HERE FOR CUMULATIVE<br>MEMBERSHIP DATA  | TOTAL FAMILY UNIT MEMBERS            |                | 0 |
| CLUB CANCELLED   | 0  |                                               | FAMILY MEMBERS PAYING HALF (<br>DUES |                | 0 |
| OTHER            | 23 |                                               |                                      |                | 0 |
| TOTAL            | 28 |                                               |                                      |                |   |