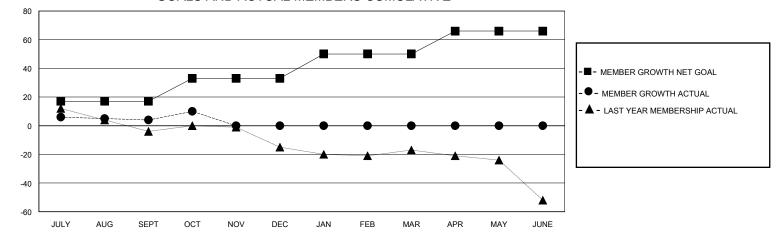

## MONTHLY MEMBERSHIP PROGRESS REPORT

District 5M 11

Results as of: 10/31/2024

GOALS AND ACTUAL MEMBERS CUMULATIVE

| DROPPED CLUBS: 0 |    | 16 CLUBS OF 62 ADDED 1 OR MORE<br>NEW MEMBERS | GENDER DISTRIBUTION                  |                |   |
|------------------|----|-----------------------------------------------|--------------------------------------|----------------|---|
|                  |    |                                               | MALE                                 | 1,057 (68.64%) |   |
|                  |    |                                               | FEMALE                               | 483 (31.36%)   |   |
| DROPPED MEMBERS  |    |                                               |                                      |                |   |
| DECEASED         | 5  | CLICK HERE FOR CUMULATIVE<br>MEMBERSHIP DATA  | TOTAL FAMILY UNIT MEMBERS            |                | 0 |
| CLUB CANCELLED   | 0  |                                               | FAMILY MEMBERS PAYING HALF (<br>DUES |                | 0 |
| OTHER            | 23 |                                               |                                      |                | 0 |
| TOTAL            | 28 |                                               |                                      |                |   |